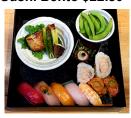

#### Sushi Bento \$22.80

Crispy Rice w/ Spicy Tuna

Yellowtail Sashimi w/ Jalapeno

Creamy Popcorn Shrimp

Miso Marinated Black Cod

Seared Albacore Sashimi w/ Crispy Onion

<sup>\*</sup>Consuming raw fish or undercooked meats, poultry, seafood, shellfish, or eggs may increase your risk of foodborne illness, especially if you have a medical condition.