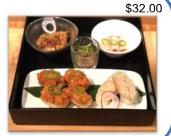

#### Sushi Bento \$22.80

Crispy Rice w/ Spicy Tuna

Yellowtail Sashimi w/ Jalapeno

Creamy Popcorn Shrimp

Miso Marinated Black Cod

Seared Albacore Sashimi w/ Crispy Onion

<sup>\*</sup>Consuming raw fish or undercooked meats, poultry, seafood, shellfish, or eggs may increase your risk of foodborne illness, especially if you have a medical condition.