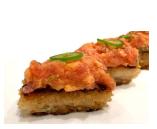

### KATSU-YA CREATIONS

| Crispy Rice w/ Spicy Tuna*          | \$12.80 |
|-------------------------------------|---------|
| Yellowtail Sashimi w/ Jalapeño*     | \$17.00 |
| Seared Albacore w/ Crispy Onion*    | \$15.50 |
| Creamy Popcorn Shrimp               | \$12.00 |
| Corn Tempura w/ Garlic Butter Sauce | \$6.80  |
| Salmon Caviar Sashimi               | \$18.80 |
| Lobster Dynamite Half Shell         | \$29.00 |

#### Rakumori

Crispy Rice w/ Spicy Tuna
Yellowtail Sashimi w/ Jalapeno
Albacore Sashimi w/ Crispy Onion
Ceviche

Baked Crab Hand Roll